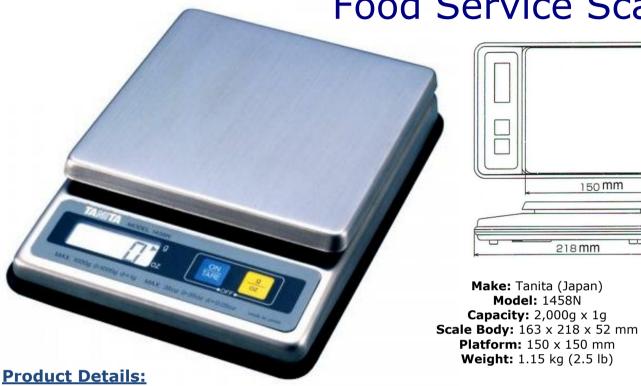

## 1458N Series Digital General Purpose Scale / Food Service Scale

This splash-proof digital general purpose scale is compact enough to fit just about anywhere. The complete stainless steel construction of Tanita's 1458N-210 provides endless durability and easy cleaning. This model features an incredible 500-hour battery life, a **capacity of 70 oz (2,000 g)**, and removable stainless steel tray.. Food service / portion control scale with durable stainless steel construction. Splash proof and simple to clean. Compact and portable for use in tight spaces. Features push button tare and arge 5/8" LCD display. Weighs in oz or kg. Operates on (4) "C" batteries (not included) or AC adapter (included).

## **Features**

http://www.shhmach.com

1458N Tanita digital scales feature an electronic capacitance load cell 14 mm (5/8") LCD display

Non-corrosive stainless steel construction is ideal for weighing food This portable digital scale weighs in both in grams and ounces Removable, washable platform Single range graduation Tare weighing function