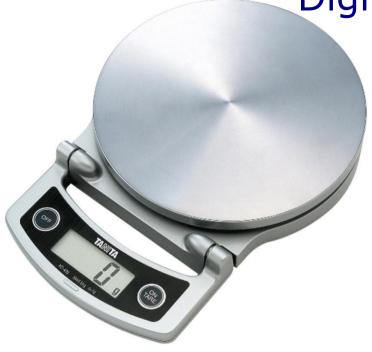

**KD400** Series Simple Weighing **Digital Scale** 

## **Product Details:**

The KD-400 Compact Digital Lithium Kitchen Scale is your essential kitchen companion. Sleek and modern, the KD-400 is a stylish food scale that helps keep your portions and meals in check. The scale features a contemporary design with long-lasting durability and a stain-resistant steel plate. The KD-400 also features a foldaway display for easy storage and a convenient tare function.

## **Technical Specifications**

| Capacity | Weight Increments | Power Supply                          |
|----------|-------------------|---------------------------------------|
| (5 kg)   | (1 g)             | 1 x CR2032 lithium battery (included) |

## **Features and Specifications:**

- Foldaway display or easy storage
- Stores flat or on its side
- Add and weigh feature
- High capacity

Sri Kembangan 43300 Serdang Jaya, Selangor Tel: 603 - 89425711 Fax: 603 - 89483151