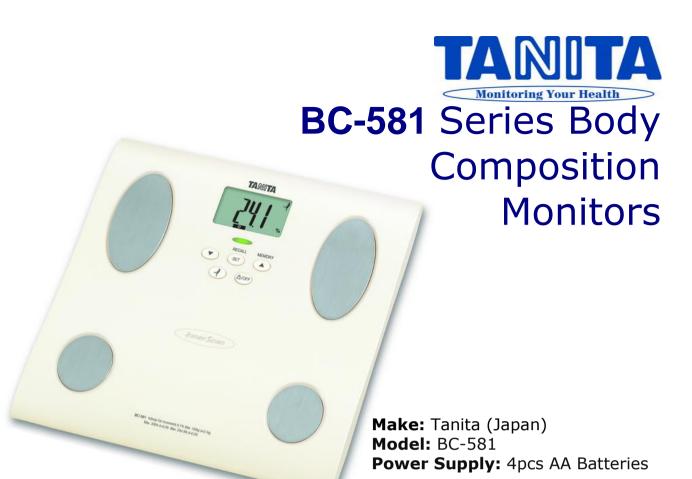

## FEATURES

Our revolutionary new InnerScan range provides information never before available from a consumer scale. Anyone who is serious about improving their total health and fitness will be able to see their personal progress. The monitors use Bioelectric Impedance Analysis (BIA) to monitor multiple components of overall health. The results are analyzed along with gender, age, height and weight for the most accurate and comprehensive at-home reading ever available. Measurements include Weight, Body Fat %, Body Water %, Basal Metabolic Rate, Metabolic Age, Bone Mass, Muscle Mass, Physique Rating, and exclusive to Tanita Visceral Fat Rating.

## **Product Details:**

- FitPlus Feature-especially for women
- Healthy Body Fat Ranges
- Metabolism Age
- Muscle Mass
- Basal Metabolism Rate
- Bone Mineral Mass
- Dual Frequency Technology
- Guest Mode
- Physique Rating
- Recall
- Visceral Fat Rating
- Athlete Mode

## **Technical Specifications:**

| Body Fat Percentage: | 0,1          |
|----------------------|--------------|
| Color:               | CreamPlastic |
| Electrodes:          | 4            |
| Memories:            | 5            |
| Power Supply:        | 4 x AA       |
| Size of Display:     | 39.5mm       |
| Total Body Water     | 0,1          |
| Percentage:          | 0,1          |
| Weight Capacity:     | 150 kg       |
| Weight Increments:   | 100 g        |
| Weight Only Mode:    | Yes          |